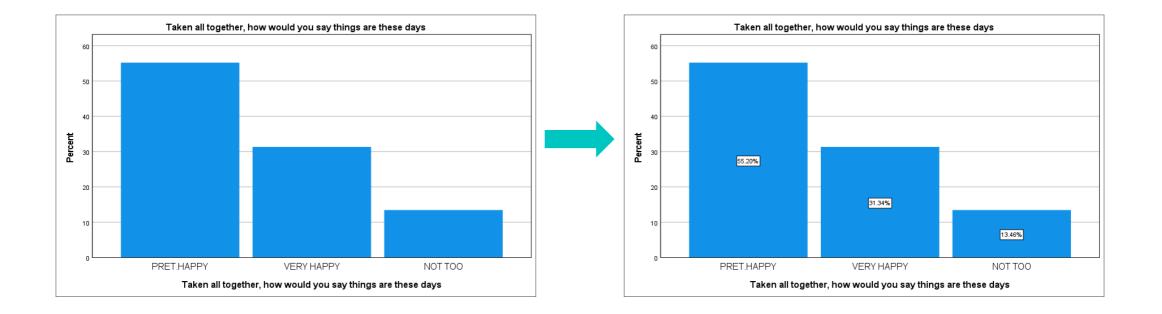

## **Tech Tips – Applying Labels to Bar Charts**

- Did you know that there is an easy way to apply data labels to bar charts in Statistics?
- Once you have a run a bar chart you can apply data labels it's easy!

## **Tech Tips – Applying Labels to Bar Charts**

• Once you have run your bar chart, double click to open it. Click on a bar and all bars will be highlighted. Right click and select Show Data Labels. This will label the bars. Users can also control the Number Format and **Decimals Places** shown.