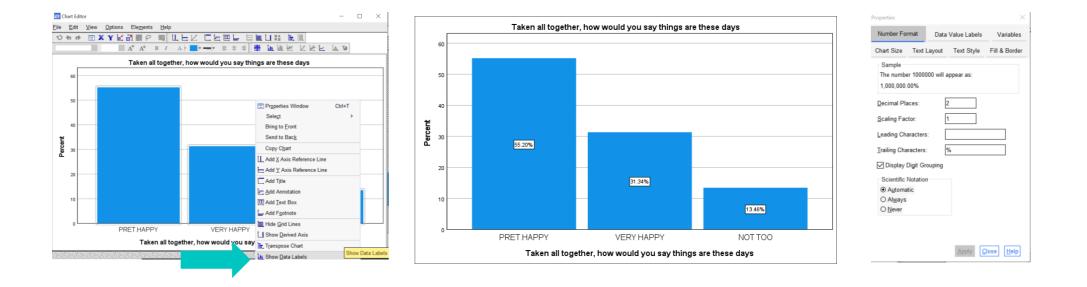

## **Tech Tips – Applying Labels to Bar Charts**

• Once you have run your bar chart, double click to open it. Click on a bar and all bars will be highlighted. Right click and select Show Data Labels. This will label the bars. Users can also control the Number Format and **Decimals Places** shown.