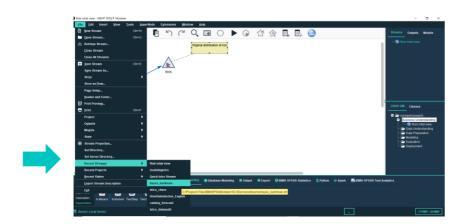

## **Tech Tips – Find Recently Used Stream**

- Here's a quick tip to find recently used streams in IBM SPSS Modeler.
- Sometimes you are working in Modeler, and want to open a recently used stream. To make this simple, you can go to the File menu and select Recent Streams.
- Hovering your cursor over a recently used stream shows it location. You can click on the stream and it will open. In the example below, we can see that there are now two streams open in the **Streams** manager. You can click on each stream to go back and forth between them.