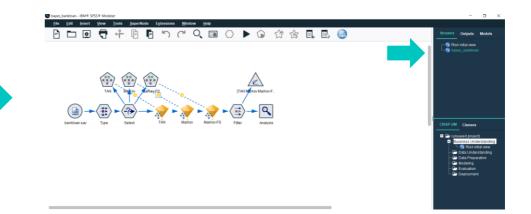

## **Tech Tips – Find Recently Used Stream**

- Here's a quick tip to find recently used streams in IBM SPSS Modeler.
- Sometimes you are working in Modeler, and want to open a recently used stream. To make this simple, you can go to the File menu and select Recent Streams.
- Hovering your cursor over a recently used stream shows it location. You can click on the stream and it will open. In the example below, we can see that there are now two streams open in the **Streams** manager. You can click on each stream to go back and forth between them.