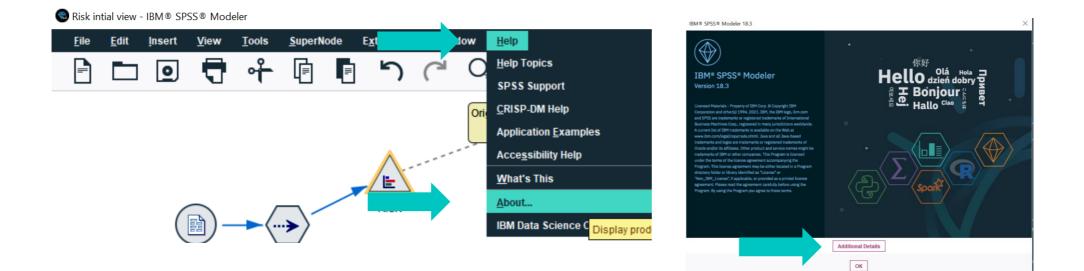

## **Tech Tips – Getting Version Information**

- Here's a quick tip to get version information in IBM SPSS Modeler.
- On the **Help** menu, go to **About** and click on the **Additional Details** button.