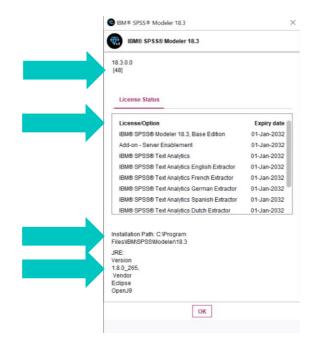

## **Tech Tips – Getting Version Information**

- **Additional Details** will show license information.
- You will be able to see the version of Modeler, License\Options, Expiry date, the Installation Path and JRE Version.