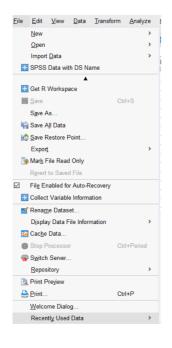

## **Tech Tips** – How to Find Recently Used Data Files

- Did you know that you can quickly find recently used data files in IBM SPSS Statistics?
- Users can go to the **File** menu and select **Recently Used Data**. Users can see the location and file names of recently used files.

C:\Program Files\IBM\SPSS Statistics\Samples\English\catalog.sav

C:\Program Files\IBM\SPSS Statistics\Samples\English\behavior\_ini.sav

C:\Program Files\IBM\SPSS Statistics\Samples\English\bankloan\_binning.sav

C:\Program Files\IBM\SPSS Statistics\Samples\English\accidents.sav

please visit spssanalyticspartner.com