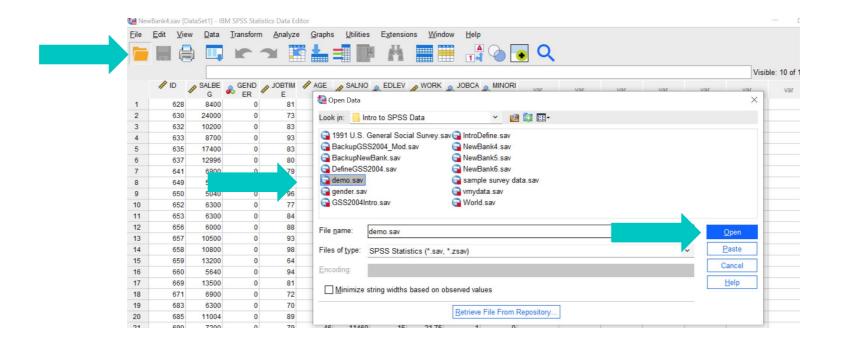

- To open a document using the Open Data Document tool, simply click on the folder.
- This will allow users to navigate to the data file that they need. Once the file is selected, click **Open** to open the data in IBM SPSS Statistics. Files of type allows users to select the type of file to open.