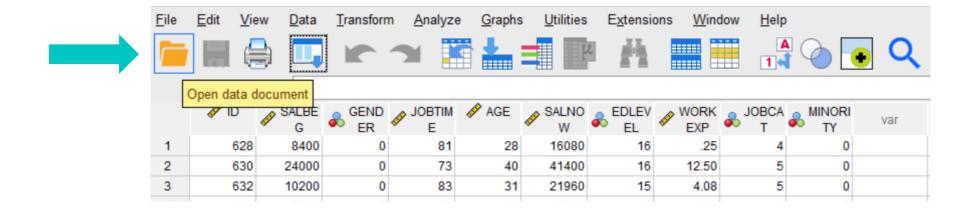

## **Tech Tips – Open Data Document Tool**

- Did you know that there is an easy way to open data in IBM SPSS Statistics?
- The open data document tool sits on the toolbar beneath the menus. Users can hover a cursor over each tool to see a description.
- A folder represents the open data document tool.

- To open a document using the Open Data Document tool, simply click on the folder.
- This will allow users to navigate to the data file that they need. Once the file is selected, click **Open** to open the data in IBM SPSS Statistics. Files of type allows users to select the type of file to open.