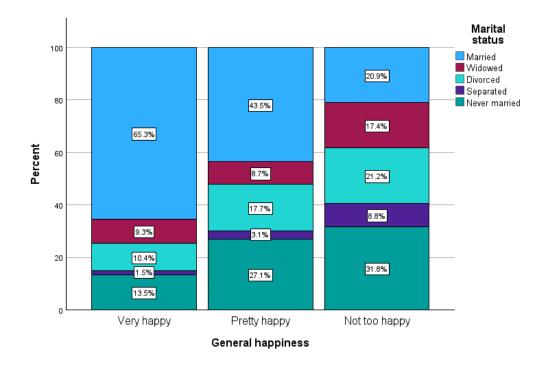

## Marital status \* General happiness Crosstabulation

|                |               |                               | General happiness |              |               |        |
|----------------|---------------|-------------------------------|-------------------|--------------|---------------|--------|
|                |               |                               | Very happy        | Pretty happy | Not too happy | Total  |
| Marital status | Married       | Count                         | 582               | 684          | 71            | 1337   |
|                |               | % within General<br>happiness | 65.3%             | 43.5%        | 20.9%         | 47.7%  |
|                | Widowed       | Count                         | 83                | 137          | 59            | 279    |
|                |               | % within General happiness    | 9.3%              | 8.7%         | 17.4%         | 9.9%   |
|                | Divorced      | Count                         | 93                | 278          | 72            | 443    |
|                |               | % within General happiness    | 10.4%             | 17.7%        | 21.2%         | 15.8%  |
|                | Separated     | Count                         | 13                | 49           | 30            | 92     |
|                |               | % within General happiness    | 1.5%              | 3.1%         | 8.8%          | 3.3%   |
|                | Never married | Count                         | 120               | 426          | 108           | 654    |
|                |               | % within General happiness    | 13.5%             | 27.1%        | 31.8%         | 23.3%  |
| Total          |               | Count                         | 891               | 1574         | 340           | 2805   |
|                |               | % within General happiness    | 100.0%            | 100.0%       | 100.0%        | 100.0% |