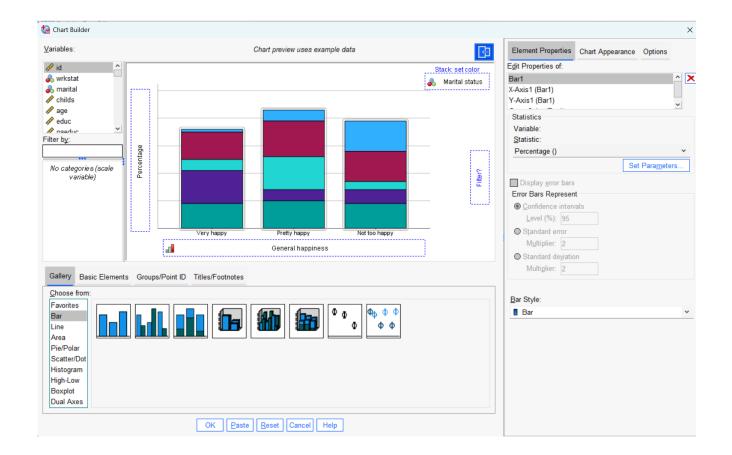

## What is a Stacked Bar Chart?

## **Stacked Bar Chart**

- It's easy to run a stacked bar chart in IBM SPSS Statistics.
- Users can go to Graphs > Chart Builder.
- Select Bar Charts.
- Select chart type.
- Drag into the Chart Preview area.
- Drag variables onto the chart.
- Select Statistic.
- Click **OK** to run the chart.