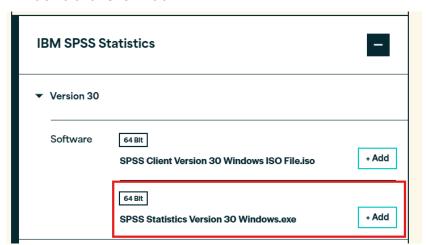

#### 2.3. Selecting Version 30

Expand IBM SPSS Statistics and Version 30. Select Software and SPSS Statistics Version 30 Windows.exe. Click Add.