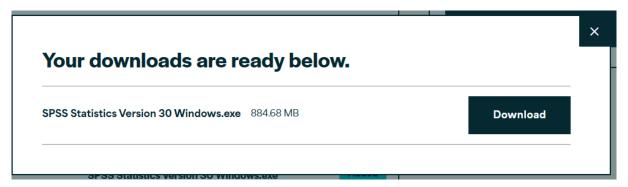

## 2.6. Download is Ready

You will receive a message that your download(s) are ready. Click the Download button to download the software.