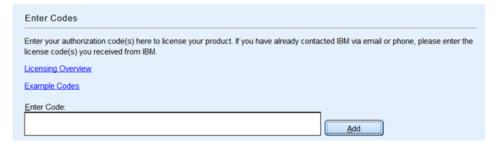

#### 4.3 Authorisation

Then you will see the screen shown below. Select "Authorised User License" and "Next".

Please copy and paste your Authorisation Code in the "Enter Code" box and click "Add" and "Next". if you have more than one code, you can click Add and enumerate them one by one.