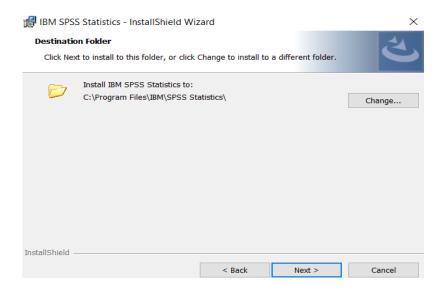

#### 3.6. Destination Folder

Select the destination folder. You can select "Change" to select another installation location. Click on "Next".