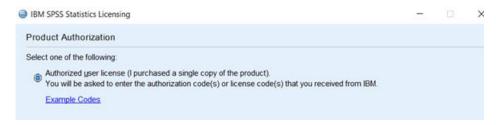

#### 4.3 Authorisation

Then you will see the screen shown below. Select "Authorised User License" and "Next".

Please copy and paste your Authorisation Code in the "Enter Code" box and click "Add" and "Next". if you have more than one code, you can click Add and enumerate them one by one.