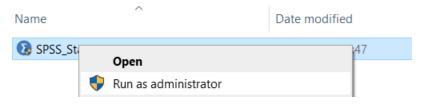

#### 3.1. Download is Complete

Once the download is complete, follow the steps below: Right click and select "Run as Administrator" if possible.