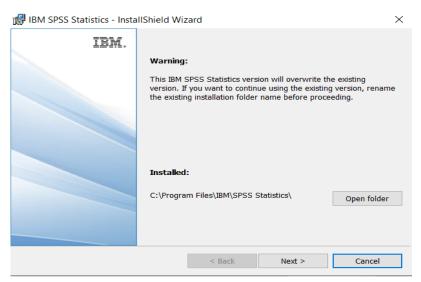

#### 3.4. Proceeding with Installation

You will receive another message: "This IBM SPSS Statistics version will overwrite the existing version. If you want to continue using the existing version, rename the existing installation folder name before proceeding". Once you are ready to proceed with the installation click "Next".