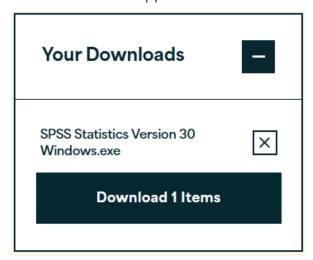

#### 2.4. Your Downloads

Your Selection will appear in the 'Your Downloads' section to the right. Select Download.