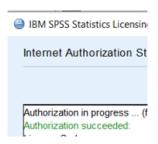

You will receive a message that authorisation has succeeded.

Your IBM SPSS Statistics will now be fully licensed when you open it next. You can click 'Finish' and restart your computer for the licensing to be fully activated.