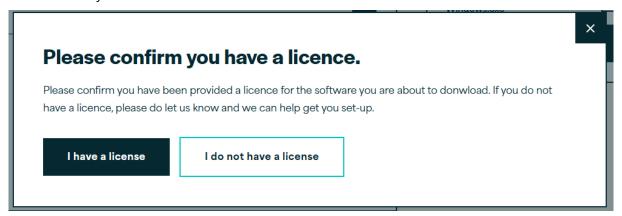

need your authorisation code to be able to license the IBM SPSS Statistics Site License. To install, you must be logged on to your computer with administrator privileges.





## 2. DOWNLOADING IBM SPSS STATISTICS VERSION 30

#### 2.1. Link to IBM SPSS Statistics

Please follow the link below to download the version of IBM SPSS Statistics:

SPSS Customer Portal | SPSS Analytics Partner

#### 2.2. Operating System

Scroll down and select your Operating System



#### 2.3. Selecting Version 30

Expand IBM SPSS Statistics and Version 30. Select Software and SPSS Statistics Version 30 Windows.exe. Click Add.



#### 2.4. Your Downloads

Your Selection will appear in the 'Your Downloads' section to the right. Select Download.







#### 2.5. Confirm License

Confirm that you have a license.



## 2.6. Download is Ready

You will receive a message that your download(s) are ready. Click the Download button to download the software.







# 3. INSTALLING IBM SPSS STATISTICS VERSION 30

#### 3.1. Download is Complete

Once the download is complete, follow the steps below: Right click and select "Run as Administrator" if possible.



### 3.2. Preparing to Install

You will receive a message that SPSS is "Preparing to Install".



#### 3.3. Overwriting Existing Installations

Note that you will receive a message that informs you that IBM SPSS Statistics will overwrite any existing installation. Click on "Next".







#### 3.4. Proceeding with Installation

You will receive another message: "This IBM SPSS Statistics version will overwrite the existing version. If you want to contin