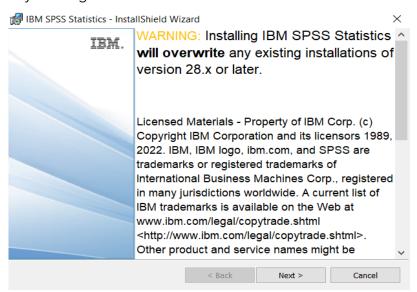

#### 3.3. Overwriting Existing Installations

Note that you will receive a message that informs you that IBM SPSS Statistics will overwrite any existing installation. Click on "Next".