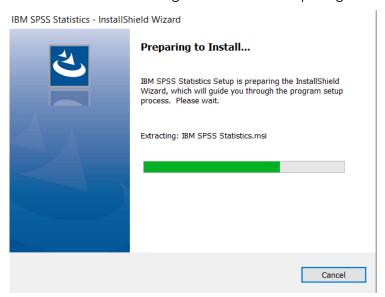

### 3.2. Preparing to Install

You will receive a message that SPSS is "Preparing to Install".