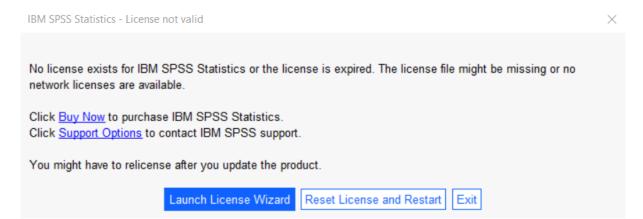

#### 4.1 Starting Statistics Now

If you choose to "Start IBM SPSS Statistics now" by ticking the box in the last step you will get the screen below. Select "Launch License Wizard".

### 4.2 Starting Statistics Later

If you choose not to start Statistics after installation and you open Statistics later, you will receive the same screen shown below. Select "Launch License Wizard".