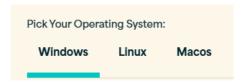

| 12 |
| 6          | EREQUENTLY ASKED QUESTIONS                 | 13 |





## 1. INTRODUCTION

These instructions are for installing the IBM SPSS Statistics 30 Site License for Windows desktop computers. A site license allows you to install IBM SPSS Statistics on as many computers as the number of licenses you purchased. You will need your authorisation code to be able to license the IBM SPSS Statistics Site License. To install, you must be logged on to your computer with administrator privileges.





## 2. DOWNLOADING IBM SPSS STATISTICS VERSION 30

#### 2.1. Link to IBM SPSS Statistics

Please follow the link below to download the version of IBM SPSS Statistics:

SPSS Customer Portal | SPSS Analytics Partner

#### 2.2. Operating System

Scroll down and select your Operating System



#### 2.3. Selecting Version 30

Expand IBM SPSS Statistics and Version 30. Select Software and SPSS Statistics Version 30 Windows.exe. Click Add.



#### 2.4. Your Downloads

Your Selection will appear in the 'Your Downloads' section to the right. Select Download.







#### 2.5. Confirm License

Confirm that you have a license.



## 2.6. Download is Ready

You will receive a message that your download(s) are ready. Click the Download button to download the software.







# 3. INSTALLING IBM SPSS STATISTICS VERSION 30

#### 3.1. Download is Complete

Once the download is complete, follow the steps below: Right click and select "Run as Administrator" if possible.



### 3.2. Preparing to Install

You will receive a message that SPSS is "Preparing to Install".



#### 3.3. Overwriting