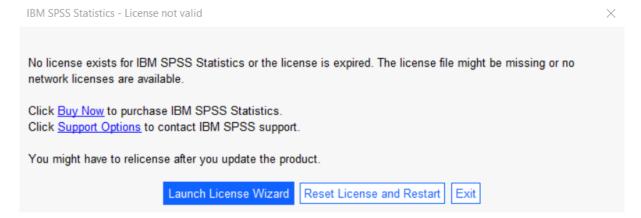

#### 4.1 Starting Statistics Now

If you choose to "Start IBM SPSS Statistics now" by ticking the box in the last step you will get the screen below. Select "Launch License Wizard".

### 4.2 Starting Statistics Later

If you choose not to start Statistics after installation and you open Statistics later, you will receive the same screen shown below. Select "Launch License Wizard".