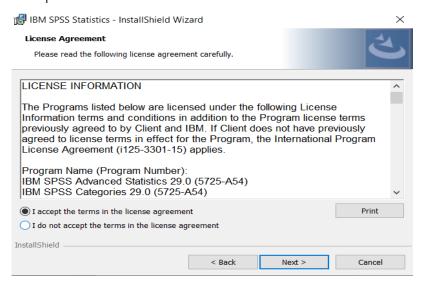

is complete, follow the steps below: Right click and select "Run as Administrator" if possible.



### 3.2. Preparing to Install

You will receive a message that SPSS is "Preparing to Install".



#### 3.3. Overwriting Existing Installations

Note that you will receive a message that informs you that IBM SPSS Statistics will overwrite any existing installation. Click on "Next".







#### 3.4. Proceeding with Installation

You will receive another message: "This IBM SPSS Statistics version will overwrite the existing version. If you want to continue using the existing version, rename the existing installation folder name before proceeding". Once you are ready to proceed with the installation click "Next".



## 3.5. Accepting the Terms

Accept the terms of the license and click "Next".



#### 3.6. Destination Folder

Select the destination folder. You can select "Change" to select another installation location. Click on "Next".







# 3.7. Installing

#### Click "Install"



#### You will receive a message that the software is installing.







You will receive a message that the installation was successful.







## 4. LICENSING YOUR IBM SPSS STATISTICS

IBM SPSS Statistics is licensed through the License Authorisation Wizard which can be opened in a number of ways:

#### 4.1 Starting Statistics Now

If you choose to "Start IBM SPSS Statistics now" by ticking the box in the last step you will get the screen below. Select "Launch License Wizard".



### 4.2 Starting Statistics Later

If you choose not to start Statistics after installation and you open Statistics lat